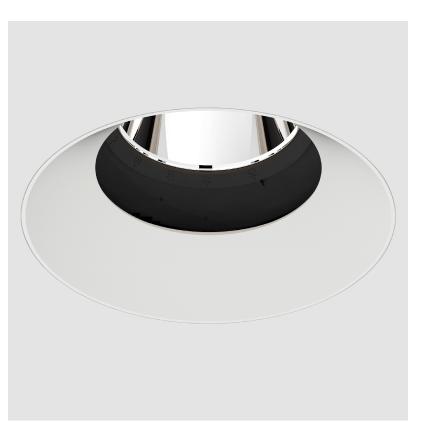

### **BIONIQ ROUND SEMI ADJUSTABLE TRIMLESS**

#### GENERAL ries Ric

| GENERAL                                                                              |
|--------------------------------------------------------------------------------------|
| Series: Bioniq                                                                       |
| Subseries: Bioniq Round Semi Adjustable                                              |
| Brand: Prolicht                                                                      |
| Division: Architectural                                                              |
| Mounting Type: Trimless                                                              |
| Mounting Location: Ceiling                                                           |
| Subcategory: Downlight                                                               |
| PHYSICAL                                                                             |
| Shape: Round                                                                         |
| Diameter (mm): 107                                                                   |
| Diameter (in): $4\frac{3}{16}$                                                       |
| Height (mm): 112                                                                     |
| Height (in): $4\frac{7}{16}$                                                         |
| Ceiling Thickness (mm): 10 / 12.5 / 15 / 25                                          |
| Ceiling Thickness (in): 3/8 or 1/2 or 9/16 or 1                                      |
| Min. Recessing Depth (mm): 130                                                       |
| Min. Recessing Depth (in): 5 $\frac{1}{1_8}$                                         |
| Light Distribution: Adjustable / Downlight                                           |
| Weight (kg): 0.624                                                                   |
| Weight (lbs): 1.38                                                                   |
| Fixture Finish: SSR / BKV / CWI / CRY / HAB / UFT / ITA / RUA / FTG / MYG /          |
| LOD / PUS / FRO / FUP / KIA / POP / BLS / SPG / MEY / GOH / GUM / CHC /              |
| COM / ABZ / JAG / OBR / MOS / ROR<br>Fixture Material: Aluminum Die Cast             |
| Cut-out Measurements: 🛛 111mm / 4 3/8"                                               |
| Upon Request: Unique Ceiling Thickness                                               |
|                                                                                      |
|                                                                                      |
| Lamp Type: LED (Zhaga Standard)                                                      |
| Input Wattage (W): 13.2 / 16.5                                                       |
| Total Output Wattage (W): 12.1 / 14.7                                                |
| Dimming: Tri-Mode (Non-Dimming and Phase Dimming (120Vac only)<br>and 0-10V Dimming) |
| Driver Included: No                                                                  |
| Driver Location: Recessed Housing                                                    |
| Driver Type: Constant Current - Universal                                            |
| Driver Class: Class 2                                                                |
| Housing: See components                                                              |
| Input Voltage (V): 120 - 277                                                         |
| Constant Current (MA): 350                                                           |
| LED                                                                                  |