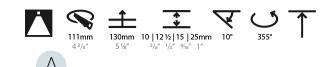

#### GENERAL ries Ric

| GENERAL                                                                              |
|--------------------------------------------------------------------------------------|
| Series: Bioniq                                                                       |
| Subseries: Bioniq Round Semi Adjustable                                              |
| Brand: Prolicht                                                                      |
| Division: Architectural                                                              |
| Mounting Type: Trimless                                                              |
| Mounting Location: Ceiling                                                           |
| Subcategory: Downlight                                                               |
| PHYSICAL                                                                             |
| Shape: Round                                                                         |
| Diameter (mm): 107                                                                   |
| Diameter (in): $4\frac{3}{16}$                                                       |
| Height (mm): 112                                                                     |
| Height (in): $4\frac{7}{16}$                                                         |
| Ceiling Thickness (mm): 10 / 12.5 / 15 / 25                                          |
| Ceiling Thickness (in): 3/8 or 1/2 or 9/16 or 1                                      |
| Min. Recessing Depth (mm): 130                                                       |
| Min. Recessing Depth (in): 5 $\frac{1}{1_8}$                                         |
| Light Distribution: Adjustable / Downlight                                           |
| Weight (kg): 0.624                                                                   |
| Weight (lbs): 1.38                                                                   |
| Fixture Finish: SSR / BKV / CWI / CRY / HAB / UFT / ITA / RUA / FTG / MYG /          |
| LOD / PUS / FRO / FUP / KIA / POP / BLS / SPG / MEY / GOH / GUM / CHC /              |
| COM / ABZ / JAG / OBR / MOS / ROR<br>Fixture Material: Aluminum Die Cast             |
| Cut-out Measurements: 🛛 111mm / 4 3/8"                                               |
| Upon Request: Unique Ceiling Thickness                                               |
|                                                                                      |
|                                                                                      |
| Lamp Type: LED (Zhaga Standard)                                                      |
| Input Wattage (W): 13.2 / 16.5                                                       |
| Total Output Wattage (W): 12.1 / 14.7                                                |
| Dimming: Tri-Mode (Non-Dimming and Phase Dimming (120Vac only)<br>and 0-10V Dimming) |
| Driver Included: No                                                                  |
| Driver Location: Recessed Housing                                                    |
| Driver Type: Constant Current - Universal                                            |
| Driver Class: Class 2                                                                |
| Housing: See components                                                              |
| Input Voltage (V): 120 - 277                                                         |
| Constant Current (MA): 350                                                           |
| LED                                                                                  |