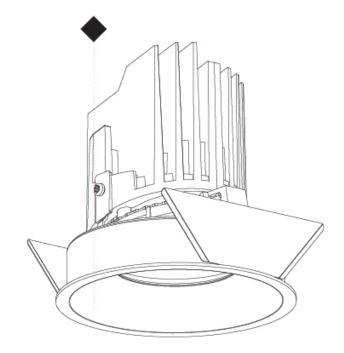

#### GENERAL ries Ric

| GENERAL                                                                              |
|--------------------------------------------------------------------------------------|
| Series: Bioniq                                                                       |
| Subseries: Bioniq Round Semi Adjustable                                              |
| Brand: Prolicht                                                                      |
| Division: Architectural                                                              |
| Mounting Type: Trimless                                                              |
| Mounting Location: Ceiling                                                           |
| Subcategory: Downlight                                                               |
| PHYSICAL                                                                             |
| Shape: Round                                                                         |
| Diameter (mm): 107                                                                   |
| Diameter (in): $4\frac{3}{16}$                                                       |
| Height (mm): 112                                                                     |
| Height (in): $4\frac{7}{16}$                                                         |
| Ceiling Thickness (mm): 10 / 12.5 / 15 / 25                                          |
| Ceiling Thickness (in): 3/8 or 1/2 or 9/16 or 1                                      |
| Min. Recessing Depth (mm): 130                                                       |
| Min. Recessing Depth (in): 5 $\frac{1}{1_8}$                                         |
| Light Distribution: Adjustable / Downlight                                           |
| Weight (kg): 0.624                                                                   |
| Weight (lbs): 1.38                                                                   |
| Fixture Finish: SSR / BKV / CWI / CRY / HAB / UFT / ITA / RUA / FTG / MYG /          |
| LOD / PUS / FRO / FUP / KIA / POP / BLS / SPG / MEY / GOH / GUM / CHC /              |
| COM / ABZ / JAG / OBR / MOS / ROR<br>Fixture Material: Aluminum Die Cast             |
| Cut-out Measurements: 🛛 111mm / 4 3/8"                                               |
| Upon Request: Unique Ceiling Thickness                                               |
|                                                                                      |
|                                                                                      |
| Lamp Type: LED (Zhaga Standard)                                                      |
| Input Wattage (W): 13.2 / 16.5                                                       |
| Total Output Wattage (W): 12.1 / 14.7                                                |
| Dimming: Tri-Mode (Non-Dimming and Phase Dimming (120Vac only)<br>and 0-10V Dimming) |
| Driver Included: No                                                                  |
| Driver Location: Recessed Housing                                                    |
| Driver Type: Constant Current - Universal                                            |
| Driver Class: Class 2                                                                |
| Housing: See components                                                              |
| Input Voltage (V): 120 - 277                                                         |
| Constant Current (MA): 350                                                           |
| LED                                                                                  |