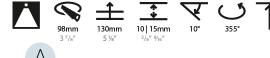

| Adju | stabi | lity: F | Rota | ational 3 | 55°; Tilt | 10 |
|------|-------|---------|------|-----------|-----------|----|
|      | -     |         | -    |           |           |    |

Upon Request: Special Beam Angles

#### OPTICAL

Reflector°: 10 Adjustability: Rotational 355°; Tilt 10°