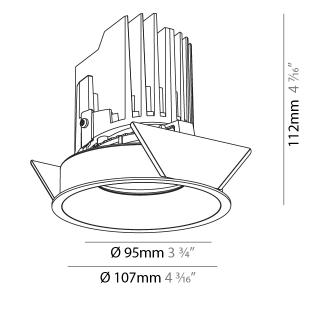

#### GENERAL ries Ric

| GENERAL                                                                              |
|--------------------------------------------------------------------------------------|
| Series: Bioniq                                                                       |
| Subseries: Bioniq Round Semi Adjustable                                              |
| Brand: Prolicht                                                                      |
| Division: Architectural                                                              |
| Mounting Type: Trimless                                                              |
| Mounting Location: Ceiling                                                           |
| Subcategory: Downlight                                                               |
| PHYSICAL                                                                             |
| Shape: Round                                                                         |
| Diameter (mm): 107                                                                   |
| Diameter (in): $4\frac{3}{16}$                                                       |
| Height (mm): 112                                                                     |
| Height (in): $4\frac{7}{16}$                                                         |
| Ceiling Thickness (mm): 10 / 12.5 / 15 / 25                                          |
| Ceiling Thickness (in): 3/8 or 1/2 or 9/16 or 1                                      |
| Min. Recessing Depth (mm): 130                                                       |
| Min. Recessing Depth (in): 5 $\frac{1}{1_8}$                                         |
| Light Distribution: Adjustable / Downlight                                           |
| Weight (kg): 0.624                                                                   |
| Weight (lbs): 1.38                                                                   |
| Fixture Finish: SSR / BKV / CWI / CRY / HAB / UFT / ITA / RUA / FTG / MYG /          |
| LOD / PUS / FRO / FUP / KIA / POP / BLS / SPG / MEY / GOH / GUM / CHC /              |
| COM / ABZ / JAG / OBR / MOS / ROR<br>Fixture Material: Aluminum Die Cast             |
| Cut-out Measurements: 🛛 111mm / 4 3/8"                                               |
| Upon Request: Unique Ceiling Thickness                                               |
|                                                                                      |
|                                                                                      |
| Lamp Type: LED (Zhaga Standard)                                                      |
| Input Wattage (W): 13.2 / 16.5                                                       |
| Total Output Wattage (W): 12.1 / 14.7                                                |
| Dimming: Tri-Mode (Non-Dimming and Phase Dimming (120Vac only)<br>and 0-10V Dimming) |
| Driver Included: No                                                                  |
| Driver Location: Recessed Housing                                                    |
| Driver Type: Constant Current - Universal                                            |
| Driver Class: Class 2                                                                |
| Housing: See components                                                              |
| Input Voltage (V): 120 - 277                                                         |
| Constant Current (MA): 350                                                           |
| LED                                                                                  |