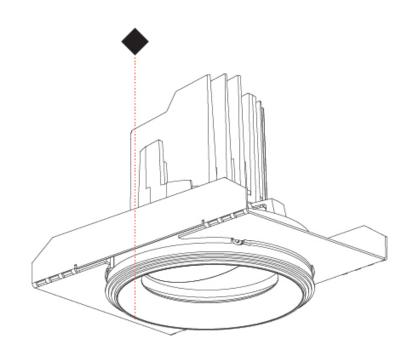

#### GENERAL ries Ric

| GENERAL                                                                              |
|--------------------------------------------------------------------------------------|
| Series: Bioniq                                                                       |
| Subseries: Bioniq Round Semi Adjustable                                              |
| Brand: Prolicht                                                                      |
| Division: Architectural                                                              |
| Mounting Type: Trimless                                                              |
| Mounting Location: Ceiling                                                           |
| Subcategory: Downlight                                                               |
| PHYSICAL                                                                             |
| Shape: Round                                                                         |
| Diameter (mm): 107                                                                   |
| Diameter (in): $4\frac{3}{16}$                                                       |
| Height (mm): 112                                                                     |
| Height (in): $4\frac{7}{16}$                                                         |
| Ceiling Thickness (mm): 10 / 12.5 / 15 / 25                                          |
| Ceiling Thickness (in): 3/8 or 1/2 or 9/16 or 1                                      |
| Min. Recessing Depth (mm): 130                                                       |
| Min. Recessing Depth (in): 5 $\frac{1}{1_8}$                                         |
| Light Distribution: Adjustable / Downlight                                           |
| Weight (kg): 0.624                                                                   |
| Weight (lbs): 1.38                                                                   |
| Fixture Finish: SSR / BKV / CWI / CRY / HAB / UFT / ITA / RUA / FTG / MYG /          |
| LOD / PUS / FRO / FUP / KIA / POP / BLS / SPG / MEY / GOH / GUM / CHC /              |
| COM / ABZ / JAG / OBR / MOS / ROR<br>Fixture Material: Aluminum Die Cast             |
| Cut-out Measurements: 🛛 111mm / 4 3/8"                                               |
| Upon Request: Unique Ceiling Thickness                                               |
|                                                                                      |
|                                                                                      |
| Lamp Type: LED (Zhaga Standard)                                                      |
| Input Wattage (W): 13.2 / 16.5                                                       |
| Total Output Wattage (W): 12.1 / 14.7                                                |
| Dimming: Tri-Mode (Non-Dimming and Phase Dimming (120Vac only)<br>and 0-10V Dimming) |
| Driver Included: No                                                                  |
| Driver Location: Recessed Housing                                                    |
| Driver Type: Constant Current - Universal                                            |
| Driver Class: Class 2                                                                |
| Housing: See components                                                              |
| Input Voltage (V): 120 - 277                                                         |
| Constant Current (MA): 350                                                           |
| LED                                                                                  |