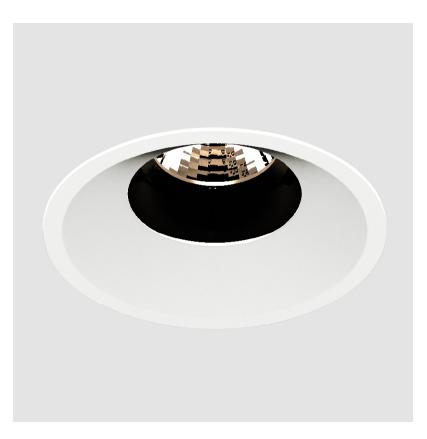

### **BIONIQ ROUND SEMI ADJUSTABLE TRIMLESS**

#### GENERAL ries Ric

| GENERAL                                                                              |
|--------------------------------------------------------------------------------------|
| Series: Bioniq                                                                       |
| Subseries: Bioniq Round Semi Adjustable                                              |
| Brand: Prolicht                                                                      |
| Division: Architectural                                                              |
| Mounting Type: Trimless                                                              |
| Mounting Location: Ceiling                                                           |
| Subcategory: Downlight                                                               |
| PHYSICAL                                                                             |
| Shape: Round                                                                         |
| Diameter (mm): 107                                                                   |
| Diameter (in): $4\frac{3}{16}$                                                       |
| Height (mm): 112                                                                     |
| Height (in): $4\frac{7}{16}$                                                         |
| Ceiling Thickness (mm): 10 / 12.5 / 15 / 25                                          |
| Ceiling Thickness (in): 3/8 or 1/2 or 9/16 or 1                                      |
| Min. Recessing Depth (mm): 130                                                       |
| Min. Recessing Depth (in): 5 $\frac{1}{1_8}$                                         |
| Light Distribution: Adjustable / Downlight                                           |
| Weight (kg): 0.624                                                                   |
| Weight (lbs): 1.38                                                                   |
| Fixture Finish: SSR / BKV / CWI / CRY / HAB / UFT / ITA / RUA / FTG / MYG /          |
| LOD / PUS / FRO / FUP / KIA / POP / BLS / SPG / MEY / GOH / GUM / CHC /              |
| COM / ABZ / JAG / OBR / MOS / ROR<br>Fixture Material: Aluminum Die Cast             |
| Cut-out Measurements: 🛛 111mm / 4 3/8"                                               |
| Upon Request: Unique Ceiling Thickness                                               |
|                                                                                      |
|                                                                                      |
| Lamp Type: LED (Zhaga Standard)                                                      |
| Input Wattage (W): 13.2 / 16.5                                                       |
| Total Output Wattage (W): 12.1 / 14.7                                                |
| Dimming: Tri-Mode (Non-Dimming and Phase Dimming (120Vac only)<br>and 0-10V Dimming) |
| Driver Included: No                                                                  |
| Driver Location: Recessed Housing                                                    |
| Driver Type: Constant Current - Universal                                            |
| Driver Class: Class 2                                                                |
| Housing: See components                                                              |
| Input Voltage (V): 120 - 277                                                         |
| Constant Current (MA): 350                                                           |
| LED                                                                                  |