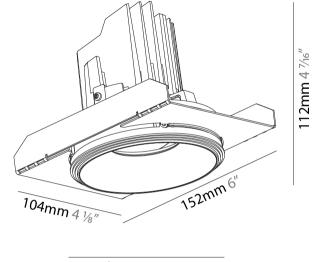

#### GENERAL ries Ric

| GENERAL                                                                              |
|--------------------------------------------------------------------------------------|
| Series: Bioniq                                                                       |
| Subseries: Bioniq Round Semi Adjustable                                              |
| Brand: Prolicht                                                                      |
| Division: Architectural                                                              |
| Mounting Type: Trimless                                                              |
| Mounting Location: Ceiling                                                           |
| Subcategory: Downlight                                                               |
| PHYSICAL                                                                             |
| Shape: Round                                                                         |
| Diameter (mm): 107                                                                   |
| Diameter (in): $4\frac{3}{16}$                                                       |
| Height (mm): 112                                                                     |
| Height (in): $4\frac{7}{16}$                                                         |
| Ceiling Thickness (mm): 10 / 12.5 / 15 / 25                                          |
| Ceiling Thickness (in): 3/8 or 1/2 or 9/16 or 1                                      |
| Min. Recessing Depth (mm): 130                                                       |
| Min. Recessing Depth (in): 5 $\frac{1}{1_8}$                                         |
| Light Distribution: Adjustable / Downlight                                           |
| Weight (kg): 0.624                                                                   |
| Weight (lbs): 1.38                                                                   |
| Fixture Finish: SSR / BKV / CWI / CRY / HAB / UFT / ITA / RUA / FTG / MYG /          |
| LOD / PUS / FRO / FUP / KIA / POP / BLS / SPG / MEY / GOH / GUM / CHC /              |
| COM / ABZ / JAG / OBR / MOS / ROR<br>Fixture Material: Aluminum Die Cast             |
| Cut-out Measurements: 🛛 111mm / 4 3/8"                                               |
| Upon Request: Unique Ceiling Thickness                                               |
|                                                                                      |
|                                                                                      |
| Lamp Type: LED (Zhaga Standard)                                                      |
| Input Wattage (W): 13.2 / 16.5                                                       |
| Total Output Wattage (W): 12.1 / 14.7                                                |
| Dimming: Tri-Mode (Non-Dimming and Phase Dimming (120Vac only)<br>and 0-10V Dimming) |
| Driver Included: No                                                                  |
| Driver Location: Recessed Housing                                                    |
| Driver Type: Constant Current - Universal                                            |
| Driver Class: Class 2                                                                |
| Housing: See components                                                              |
| Input Voltage (V): 120 - 277                                                         |
| Constant Current (MA): 350                                                           |
| LED                                                                                  |